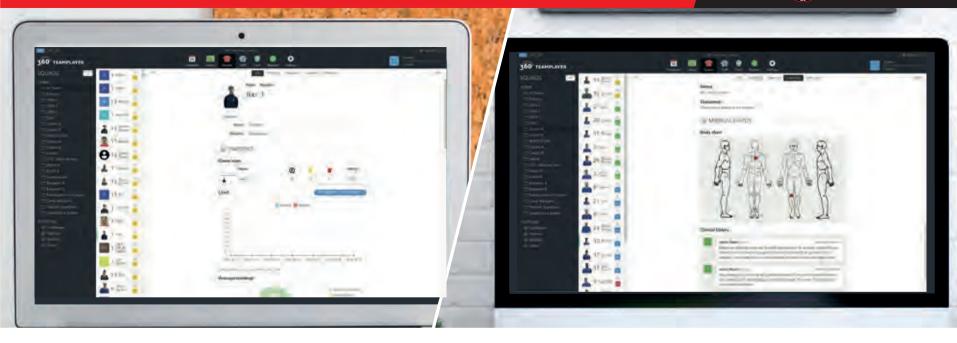

# METODOLOGY/360TEAMPLAYER

- The academy has a director of methodology who develop the program for all the ages teams since they are 4 years old.
- The program is adapted to the level and ages of each team.
- Age is just a number.
   Teams are made according to the level of the player, not the age.
- All our Academy coaches has the spanish coach license and degree.

# METODOLOGY/360TEAMPLAYER

- All the sessions are shared online with the other coaches in a private club cloud.
- Players are constantly giving their feedback to the coaches after each match by using our tailor made software.
- Players are evaluated and controlled each day of training.

#### **METODOLOGY**

**PLAYERS EVALUATION** 

**PLAYERS FEEDBACK** 

# METODOLOGY/360TEAMPLAYER

**LEARNING GOALS** 

**EVALUATION** 