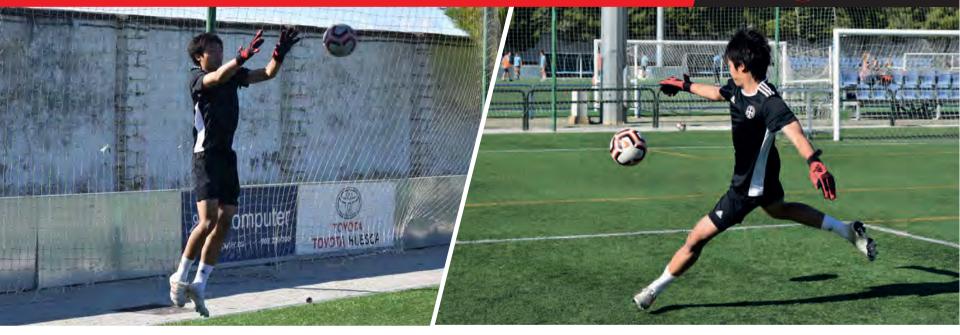

# TRAINING/GOALKEEPER TRAINING

Goalkeepers will received individualized high quality training sessions focused on quick reactions, technical concepts on shot stopping, standing up from the floor and using both feet.

Also, goalkeepers will receive tactical sessions on the field and on the soccer board to learn how to organize their players depending where the ball is on the field and how to set up wall to stop free kicks.