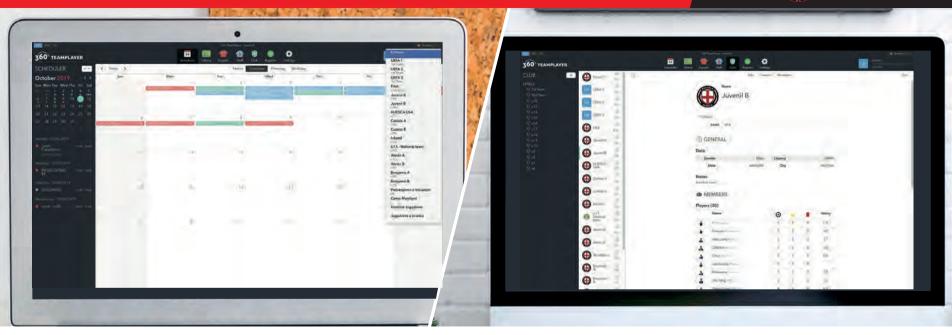

# METODOLOGY/360TEAMPLAYER

- The academy has a director of methodology who develop the program for all the ages teams since they are 4 years old.
- The program is adapted to the level and ages of each team.
- Age is just a number.
   Teams are made according to the level of the player, not the age.
- All our Academy coaches has the spanish coach license and degree.

# METODOLOGY/360TEAMPLAYER

- All the sessions are shared online with the other coaches in a private club cloud.
- Players are constantly giving their feedback to the coaches after each match by using our tailor made software.
- Players are evaluated and controlled each day of training.

#### **METODOLOGY**

**PLAYERS EVALUATION** 

**PLAYERS FEEDBACK** 

# METODOLOGY/360TEAMPLAYER

**LEARNING GOALS** 

**EVALUATION** 