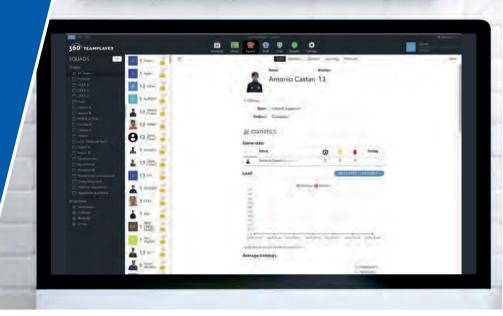

# METODOLOGY/360TEAMPLAYER

- The academy has a director of methodology who develop the program for all the ages teams since they are 4 years old.
- The program is adapted to the level and ages of each team.
- Age is just a number.
   Teams are made according to the level of the player, not the age.
- All our Academy coaches has the spanish coach license and degree.

# METODOLOGY/360TEAMPLAYER

- All the sessions are shared online with the other coaches in a private club cloud.
- Players are constantly giving their feedback to the coaches after each match by using our tailor made software.
- Players are evaluated and controlled each day of training.

#### **METODOLOGY**

**PLAYERS EVALUATION** 

**PLAYERS FEEDBACK** 

# METODOLOGY/360TEAMPLAYER

**LEARNING GOALS** 

**EVALUATION** 